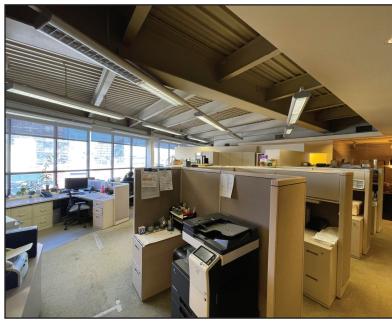

#### **FEATURES**

- 3,800 SF GROUND-FLOOR WAREHOUSE **NO COLUMNS - CLEAR SPAN**
- 17' CEILING HEIGHT
- TWO LARGE DRIVE-IN DOORS
- 2,000 SF MEZZANINE OFFICE
- 1,900 SF SECOND FLOOR OFFICE
- **FULLY HVAC'D / PASSENGER ELEVATOR**
- GAS HEAT / HEAVY ELECTRIC
- **ZONED M1-1**
- REAL ESTATE TAXES: \$35,224 PER ANNUM
- C SUBWAYS & MA Long Island Rail Road