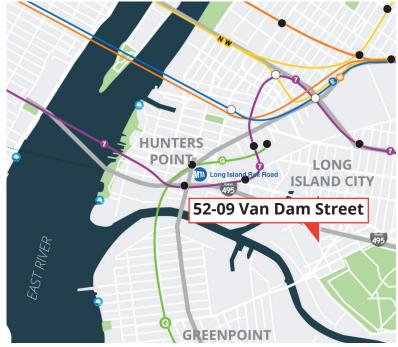

## **CORPORATE HEADQUARTERS AT THE MIDTOWN TUNNEL**

52-09 VAN DAM STREET, LONG ISLAND CITY, NY 11101