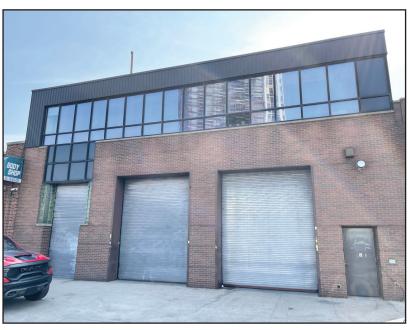

#### **FEATURES**

- 3,800 SF GROUND-FLOOR WAREHOUSE **NO COLUMNS - CLEAR SPAN**
- 17' CEILING HEIGHT
- TWO LARGE DRIVE-IN DOORS
- 2,000 SF MEZZANINE OFFICE
- 1,900 SF SECOND FLOOR OFFICE
- **FULLY HVAC'D / PASSENGER ELEVATOR**
- GAS HEAT / HEAVY ELECTRIC
- **ZONED M1-1**
- REAL ESTATE TAXES: \$35,224 PER ANNUM
- C SUBWAYS & MA Long Island Rail Road